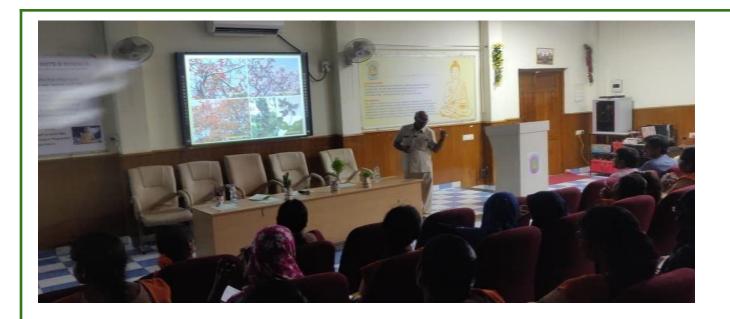

# **AYURSIDDHI WORKSHOP- 17.12.2019**

Machavaram, Vijayawada, Krishna District, AP-520 004

| Dates                                                         | 17.12.2019                                                                                                                                                                                                                  |
|---------------------------------------------------------------|-----------------------------------------------------------------------------------------------------------------------------------------------------------------------------------------------------------------------------|
| Conducted through (DRC/JKC/ELF/NCC/NSS/Departments etc.       | Department                                                                                                                                                                                                                  |
| Nature of activity<br>(seminar/Workshop/Extn.<br>Lecture etc. | Workshop                                                                                                                                                                                                                    |
| Title of the Activity                                         | "Ayur Siddhi Hands on training on indigenous plants"                                                                                                                                                                        |
| Name of the<br>Department/Committee                           | Department of Botany                                                                                                                                                                                                        |
| Details of Resource Persons<br>(Name , Designation etc., )    | Prof.M.Venkaiah ,Andhra university Dr.J.Prakash Rao.PDF, ,Andhra university Dr.S,Satish Vaagdevi Degree and P.G .College. Hanuma konda. Telangana. Mr.G.Bulliyya,Coordinator,LAYA Foundation, NGO, Addateegala, Rajahmundry |
| No of students participated                                   | 45                                                                                                                                                                                                                          |
| Name of the Lecturers who planned & conducted the activity    | Mrs D. Jyothi<br>Incharge , Department of Botany<br>Ms V. Naga lakshmi<br>Lecturer in Botany                                                                                                                                |
| Remarks                                                       | Students participated in this workshop with immense interest.                                                                                                                                                               |